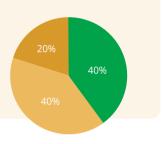

#### **Participants include:**

CIOs, CTOs, executive directors, network/server/systems admins

450

K-12 IT professionals

80%

are decision makers