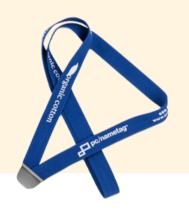

## Lanyards

\$2,500 (1x available)

The ACPE lanyard sponsorship puts your brand on a high end proprietary lanyard with a sleek badge attachment.

#### **Gemstone includes:**

- Your Logo on deluxe no-twist lanyard for staff and attendees.
- 1x Full conference registration.